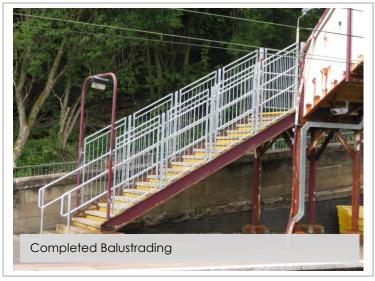

- Initially install temporary timber panelling to similar bridges to eliminate the threat of this problem
- Arrange for a specification to be drawn up and approved to replace the balustrading.
- Fabricate and install new compliant galvanised balustrading complete with DDA hand -railing.
- Arrange suitable station and track access as required to complete the works.
- Works completed to time and budget.