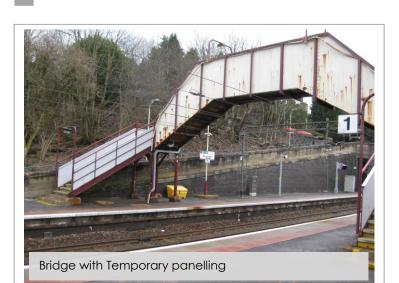

## **BALUSRADE REPLACEMENT**

Following an accident where a child fell through the balustrading of a footbridge a programme of works was prepared to prevent this happening again.

The works comprised the following:-

- Initially install temporary timber panelling to similar bridges to eliminate the threat of this problem
- Arrange for a specification to be drawn up and approved to replace the balustrading.
- Fabricate and install new compliant galvanised balustrading complete with DDA hand -railing.
- Arrange suitable station and track access as required to complete the works.
- Works completed to time and budget.