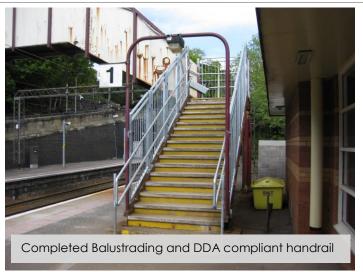

- Initially install temporary timber panelling to similar bridges to eliminate the threat of this problem
- Arrange for a specification to be drawn up and approved to replace the balustrading.
- Fabricate and install new compliant galvanised balustrading complete with DDA hand -railing.
- Arrange suitable station and track access as required to complete the works.
- Works completed to time and budget.